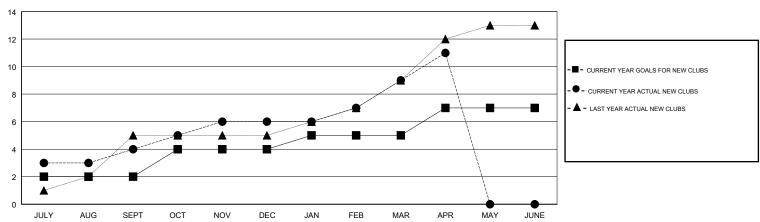

## GOALS AND ACTUAL NEW CLUBS CUMULATIVE

| DROPPED CLUBS: 3  DROPPED MEMBERS |     | 60 CLUBS OF 93 ADDED 1 OR MORE<br>NEW MEMBERS | GENDER DISTRIBUTION  MALE 873 (37.29%)  FEMALE 1,468 (62.71%)  Women Percentage Fiscal Year Goal: 57% |     |
|-----------------------------------|-----|-----------------------------------------------|-------------------------------------------------------------------------------------------------------|-----|
| DECEASED                          | 7   | CLICK HERE FOR CUMULATIVE  MEMBERSHIP DATA    | TOTAL FAMILY UNIT MEMBERS                                                                             | 437 |
| CLUB CANCELLED                    | 0   |                                               |                                                                                                       | 040 |
| OTHER                             | 351 |                                               | FAMILY MEMBERS PAYING HALF DUES                                                                       | 243 |
| TOTAL                             | 358 |                                               |                                                                                                       |     |