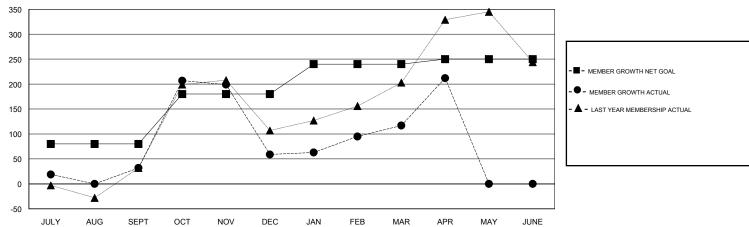

## GOALS AND ACTUAL NEW CLUBS CUMULATIVE

| DROPPED CLUBS: 3  DROPPED MEMBERS |     | 60 CLUBS OF 93 ADDED 1 OR MORE<br>NEW MEMBERS | GENDER DISTRIBUTION  MALE 873 (37.29%)  FEMALE 1,468 (62.71%)  Women Percentage Fiscal Year Goal: 57% |     |
|-----------------------------------|-----|-----------------------------------------------|-------------------------------------------------------------------------------------------------------|-----|
| DECEASED                          | 7   | CLICK HERE FOR CUMULATIVE  MEMBERSHIP DATA    | TOTAL FAMILY UNIT MEMBERS                                                                             | 437 |
| CLUB CANCELLED                    | 0   |                                               |                                                                                                       | 040 |
| OTHER                             | 351 |                                               | FAMILY MEMBERS PAYING HALF DUES                                                                       | 243 |
| TOTAL                             | 358 |                                               |                                                                                                       |     |